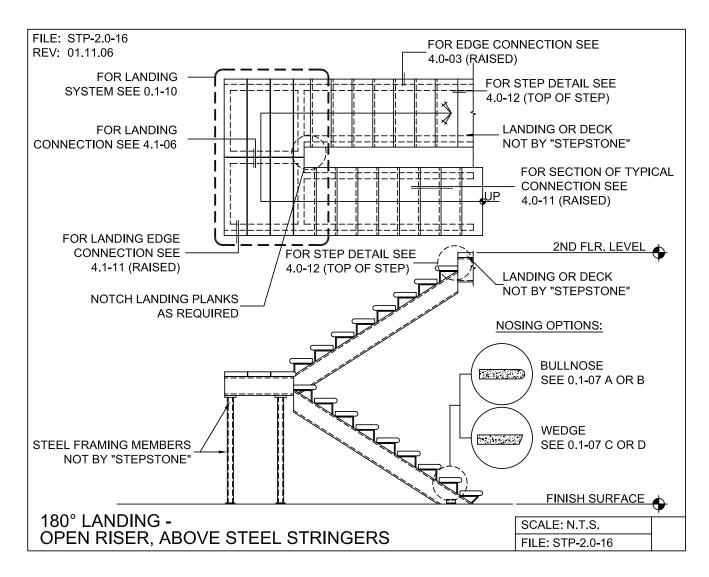

## Steel Stringer System - Support Layout

PRECAST CONCRETE TREADS, LANDINGS, AND BALCONIES SHOWN ON PLANS SHALL BE FROM THE "STEPTREAD" SYSTEM BY "STEPSTONE, INC." OF GARDENA, CA. FOR STEEL OR WOOD CONSTRUCTION. THE MANUFACTURER IS TO SUPPLY ALL PRECAST CONCRETE PARTS WITH EACH "STEPTREAD" AND FEATURING EITHER CAST IN THREADED INSERTS FOR BOLTING OR AN EMBEDDED BOTTOM WELD PLATE FOR WELDING. ALL REINFORCING AND CONNECTIONS WILL BE ZINC PLATED. ONLY ITEMS NOTED BY "STEPSTONE, INC." SHALL BE FURNISHED BY "STEPSTONE, INC." SUCH ITEMS SHALL BE INSTALLED BY OTHERS.